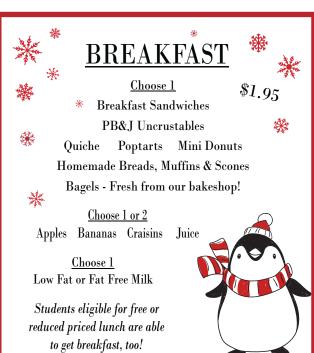

## Breakfast Available Daily

See back for more information.

-students eligible for free or reduced price lunch can get breakfast at the same approved rate.

Choose an entree and complete your meal with 2 vegetable sides, a serving of fruit, a juice, and milk.

## **PRICES**

Full Lunch - \$3.50

Full Breakfast - \$1.95

Lunch Entrees - \$3.50 - \$2.70 - \$2.25

Breakfast Entrees - 1.30-2.00

Fruit - \$.80-\$1.75

Bread Items - \$.80

Most Vegetables - \$.80